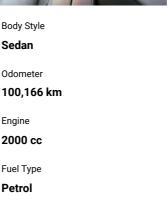

## **Top features**

None Listed

Transmission Automatic

Wheels

VIN

WBAXG32040C593706

Interior

\_

Safety

Based on 2023 VSRR rating

Rea No. QPQ44 Ext Colour Black History NZ New Seats CO2 Emissions 190 grams/km Energy Economy ★★☆☆☆☆ Annual fuel cost of \$3,290 8.4L per 100km

\_

Cost per year is an estimate based on petrol price of \$2.80 per litre and an average distance of 14000 km. **Emissions and Energy Economy** figures standardised to 3P WLTP.