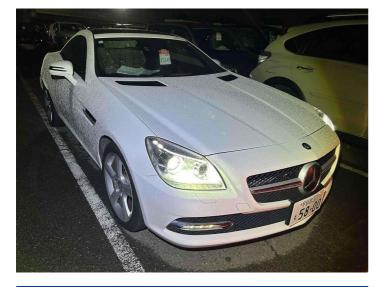

## 2014 Mercedes-Benz SLK 200 Reverse camera,

Reg No. -Ext Colour White History -Seats -CO2 Emissions

Energy Economy

Stock ID: 1698

Purchase Price Includes GST Excludes on-road costs of \$795

Indicative repayments

## **Top features**

- » AC
- » Heated Seats
- » Reversing Camera

Auto Legend - East Tamaki | Phone 092186379 | Email sales@autolegend.co.nz 69 Kerwyn Avenue, East Tamaki, Auckland 2013, New Zealand http://www.autolegend.co.nz/