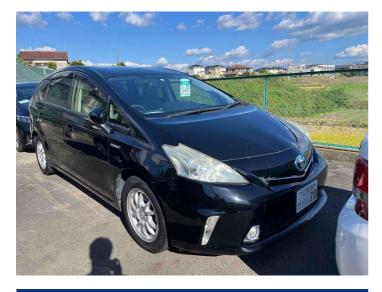

## 2012 Toyota Prius ALPHA HYBRID











Reg No. Ext Colour

Black

History

Seats

## CO2 Emissions

Energy Economy

Stock ID: 18492

AUTO LEGEND

**Purchase Price** 

Includes GST Excludes on-road costs of \$795

Indicative repayments

\$86.17 per week\*

Based on a 36 month term & no deposit.

Total repayments (156) = \$13,442.1

Gain peace of mind with

Mechanical Breakdown

Insurance. Ask us how.

**Top features** 

None Listed

Auto Legend - East Tamaki | Phone 092186379 | Email sales@autolegend.co.nz 69 Kerwyn Avenue, East Tamaki, Auckland 2013, New Zealand http://www.autolegend.co.nz/

\$9,395

finance

autosure

\* Auto Legend - East Tamaki is not a lender nor a financial adviser. Any amounts displayed should not be seen as an offer of finance or taken as financial advice. The interest rate, fees and loan term