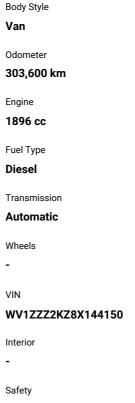

## 2008 Volkswagen Caddy NZ New, DELIVERY 1.9TDI

Indicative repayments

\$55.47 per week\*

Based on a 48 month term & no deposit. Total repayments (208) = **\$11,537.21** 

Gain peace of mind with Mechanical Breakdown Insurance. **Ask us how.** 

finance

\$8,995

**Top features** 

None Listed

Based on 2023 UCSR rating for 05-20 models

Reg No. MRH325 Ext Colour White History -Seats -CO2 Emissions ★ ★ ★ ☆ ☆ ☆ 192 grams/km Energy Economy ★ ★ ☆ ☆ ☆ ☆

## Annual fuel cost of \$3,080 7.2L per 100km

Cost per year is an estimate based on diesel price of \$2.00 per litre and an average distance of 14000 km. Includes Road User Charges (RUC). Emissions and Energy Economy figures standardised to 3P WLTP.