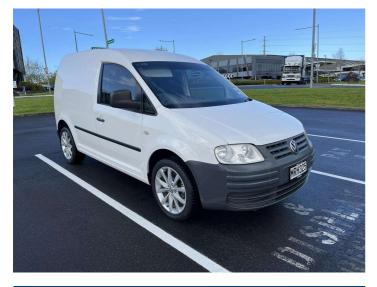

## 2008 Volkswagen Caddy NZ New, DELIVERY 1.9TDI

Indicative repayments

\$55.47 per week\*

Based on a 48 month term & no deposit. Total repayments (208) = **\$11,537.21** 

Gain peace of mind with Mechanical Breakdown Insurance. **Ask us how.** 

finance

\$8,995

**Top features** 

None Listed

Based on 2023 UCSR rating for 05-20 models

Reg No. MRH325 Ext Colour White History -Seats -CO2 Emissions ★ ★ ★ ☆ ☆ ☆ 192 grams/km Energy Economy ★ ★ ☆ ☆ ☆ ☆