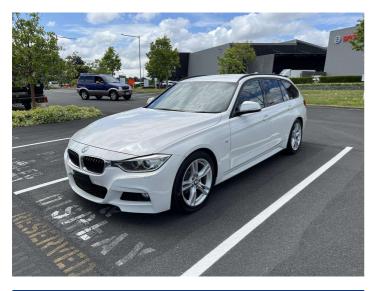

## 2013 BMW 320i M Sport P, Blue Performance

**Purchase Price** 

Includes GST Excludes on-road costs of \$795

Indicative repayments

\$138.11 per week\*

Based on a 36 month term & no deposit.

Total repayments (156) = \$21,544.64

\$15,985

finance

Reg No.

Odometer

**Body Style** 

64,923 km

Ext Colour White

History

5 door, Station Wagon

Engine 2000 cc

Fuel Type

Petrol

Seats

CO2 Emissions

**Energy Economy** 

 $\triangle$   $\triangle$   $\triangle$   $\triangle$   $\triangle$   $\triangle$ 