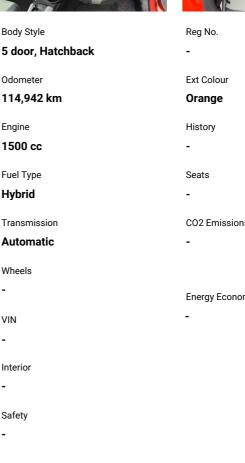

## 2012 Toyota Aqua S, Hybrid, PUSH START, Sport

CO2 Emissions

Energy Economy

Stock ID: 1787

**Purchase Price** Includes GST Excludes on-road costs of \$795