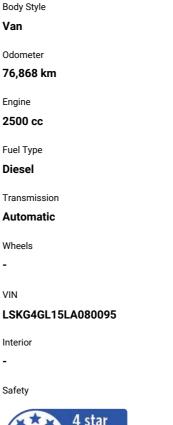

## 2020 LDV V80 NZ New, Work Van, BIG AMT

Purchase Price

## **Top features**

None Listed

Based on 2024 VSRR rating

Reg No. NFJ220 Ext Colour White History -Seats -CO2 Emissions ★ ☆ ☆ ☆ ☆ ☆ 283 grams/km Energy Economy

## Annual fuel cost of \$4,060 10.7L per 100km

Cost per year is an estimate based on diesel price of \$2.00 per litre and an average distance of 14000 km. Includes Road User Charges (RUC). Emissions and Energy Economy figures standardised to 3P WLTP.