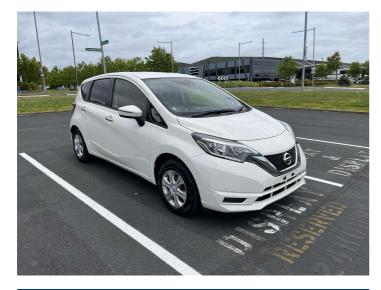

## 2019 Nissan Note 1.2 Petrol, Keyless Entry, Push

Purchase Price Includes GST Excludes on-road costs of \$795